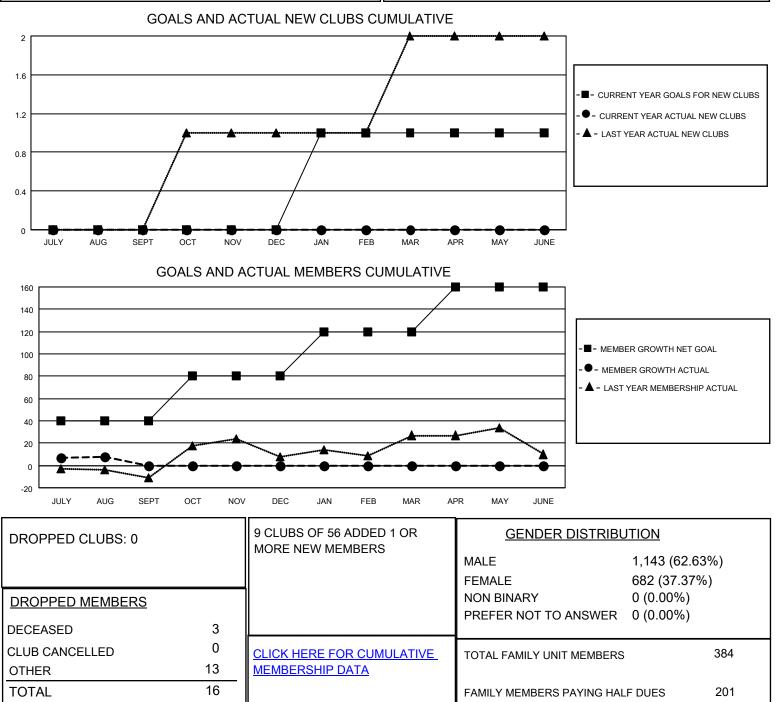

## LOCATION CONNECTICUT

District 23 B

Results as of: 8/31/2023

| Clubs                 |               |           |               | Members               |                           |                         |                                                    |
|-----------------------|---------------|-----------|---------------|-----------------------|---------------------------|-------------------------|----------------------------------------------------|
| RESULTS FOR 2023-2024 |               |           |               | RESULTS FOR 2023-2024 |                           |                         |                                                    |
| QUARTER               | NEW CLUB GOAL | NEW CLUBS | DROPPED CLUBS | QUARTER               | IEMBER GROWTH NET<br>GOAL | MEMBER GROWTH<br>ACTUAL | DROPPED<br>MEMBERS ACTUAL<br>(including transfers) |
| JULY/AUG/SEPT         | 0             | 0         | 0             | JULY/AUG/SEP1         | т 40                      | 29                      | 16                                                 |
| OCT/NOV/DEC           | 0             | 0         | 0             | OCT/NOV/DEC           | 40                        | 0                       | 0                                                  |
| JAN/FEB/MAR           | 1             | 0         | 0             | JAN/FEB/MAR           | 40                        | 0                       | 0                                                  |
| APR/MAY/JUNE          | 0             | 0         | 0             | APR/MAY/JUNE          | 40                        | 0                       | 0                                                  |